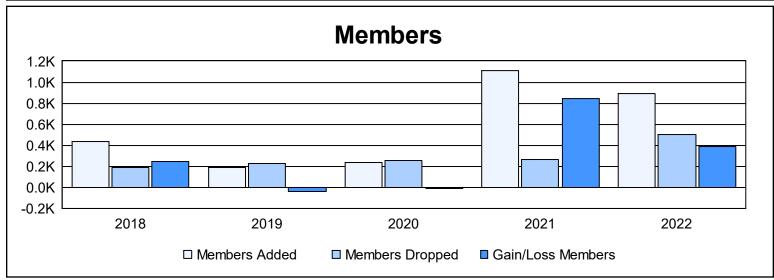

District 325 N As of June 2022 Cumulative

| Year      | New<br>Clubs | Dropped<br>Clubs | Gain/<br>Loss<br>Clubs | New<br>Members | Charter<br>Members | Reinstate<br>Members | Transfer<br>Members | Total<br>Member<br>Added | Total<br>Members<br>Dropped | Gain/<br>Loss<br>Members |
|-----------|--------------|------------------|------------------------|----------------|--------------------|----------------------|---------------------|--------------------------|-----------------------------|--------------------------|
| 2017-2018 | 12           | 0                | 12                     | 142            | 291                | 5                    | 0                   | 438                      | 191                         | 247                      |
| 2018-2019 | 4            | 1                | 3                      | 79             | 107                | 0                    | 1                   | 187                      | 224                         | -37                      |
| 2019-2020 | 5            | 0                | 5                      | 102            | 122                | 12                   | 2                   | 238                      | 252                         | -14                      |
| 2020-2021 | 31           | 0                | 31                     | 383            | 718                | 6                    | 2                   | 1,109                    | 265                         | 844                      |
| 2021-2022 | 26           | 2                | 24                     | 324            | 554                | 8                    | 1                   | 887                      | 502                         | 385                      |
| Average   | 16           | 1                | 15                     | 206            | 358                | 6                    | 1                   | 572                      | 287                         | 285                      |