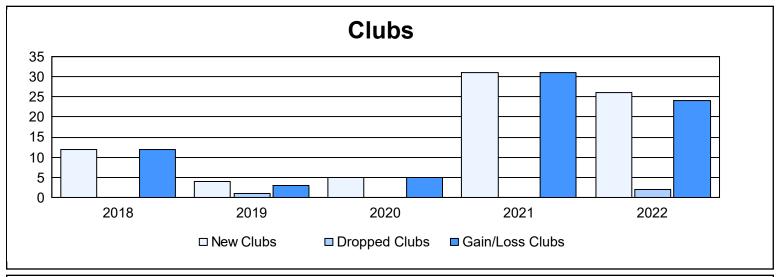

District 325 N As of June 2022 Cumulative

| Year      | New<br>Clubs | Dropped<br>Clubs | Gain/<br>Loss<br>Clubs | New<br>Members | Charter<br>Members | Reinstate<br>Members | Transfer<br>Members | Total<br>Member<br>Added | Total<br>Members<br>Dropped | Gain/<br>Loss<br>Members |
|-----------|--------------|------------------|------------------------|----------------|--------------------|----------------------|---------------------|--------------------------|-----------------------------|--------------------------|
| 2017-2018 | 12           | 0                | 12                     | 142            | 291                | 5                    | 0                   | 438                      | 191                         | 247                      |
| 2018-2019 | 4            | 1                | 3                      | 79             | 107                | 0                    | 1                   | 187                      | 224                         | -37                      |
| 2019-2020 | 5            | 0                | 5                      | 102            | 122                | 12                   | 2                   | 238                      | 252                         | -14                      |
| 2020-2021 | 31           | 0                | 31                     | 383            | 718                | 6                    | 2                   | 1,109                    | 265                         | 844                      |
| 2021-2022 | 26           | 2                | 24                     | 324            | 554                | 8                    | 1                   | 887                      | 502                         | 385                      |
| Average   | 16           | 1                | 15                     | 206            | 358                | 6                    | 1                   | 572                      | 287                         | 285                      |